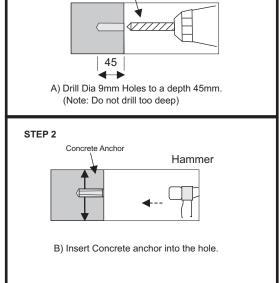

### V: 1.0

## Installation Guide (For BKT-506)

BKT-506

#### **Important Notes:**

All Plasma / LCD TV brackets are thoroughly inspected and fully tested operational in factory.

We accept no liability whatsoever for any losses due to improper operation, or any unauthorized alternation.

All trademarks contained in this installation guide are the property of their respective owners.



# Mounting Screws for mounting BKT-506 to Plasma / LCD TV:

M4 x 30 Pan Head Screws (4 nos.)

M5 x 30 Pan Head Screws (4 nos.)

M6 x 30 Pan Head Screws (4 nos.)

M8 x 25 Pan Head Screws (4 nos.)

M8 x 40 Pan Head Screws (4 nos.)

M6 Washer (12 nos.)

M8 Washer (12 nos.)

### Plastic spacer between bracket and plasma:

M6 Spacer (4 nos.) M8 Spacer (4 nos.)