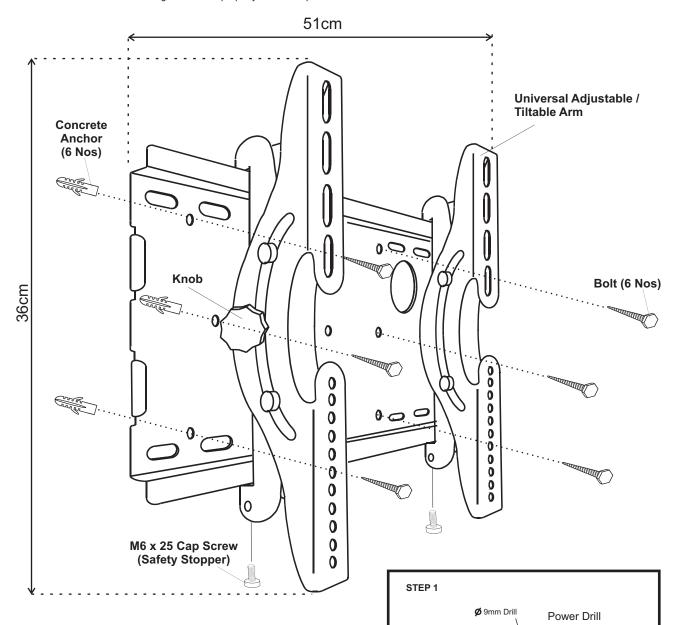

# Mounting Screws for mounting BKT-506 to Plasma / LCD TV:

M4 x 30 Pan Head Screws (4 nos.)

M5 x 30 Pan Head Screws (4 nos.)

M6 x 30 Pan Head Screws (4 nos.)

M8 x 25 Pan Head Screws (4 nos.)

M8 x 40 Pan Head Screws (4 nos.)

M6 Washer (12 nos.)

M8 Washer (12 nos.)

### Plastic spacer between bracket and plasma:

M6 Spacer (4 nos.) M8 Spacer (4 nos.)