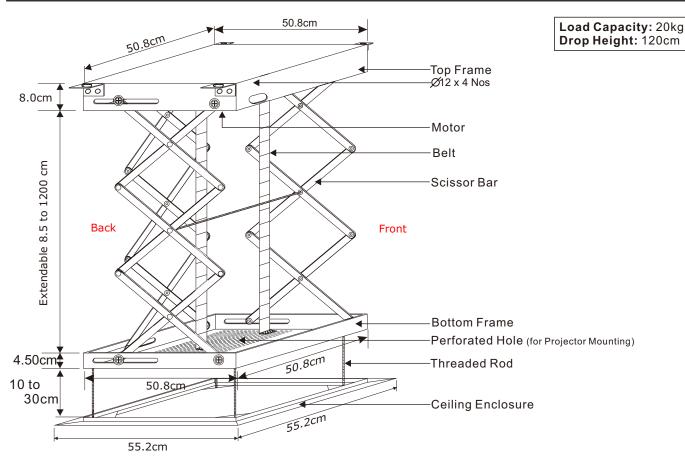

## n.com

# **Installation Guide (PLT-412)**

PLT

⚠ Important Notice: Do not turn on power to the projector lift until it is completely installed on the ceiling.

Warning: Caution with main supply and live wires. Install with qualified technician or trained personnel.











### Step 7



△ Connection of all cables to the MPC-852 (Refer to Installation Guide of MPC-852)

### Step 8



#### **Important Note**

Do not adjust the Upper Limit of the lift higher than the original factory preset position. If adjusted, the lift will move into the frame and be stopped by force and not the Upper Limit Switch. This will cause overheating of the motor, rendering the lift to being unable to operate properly.