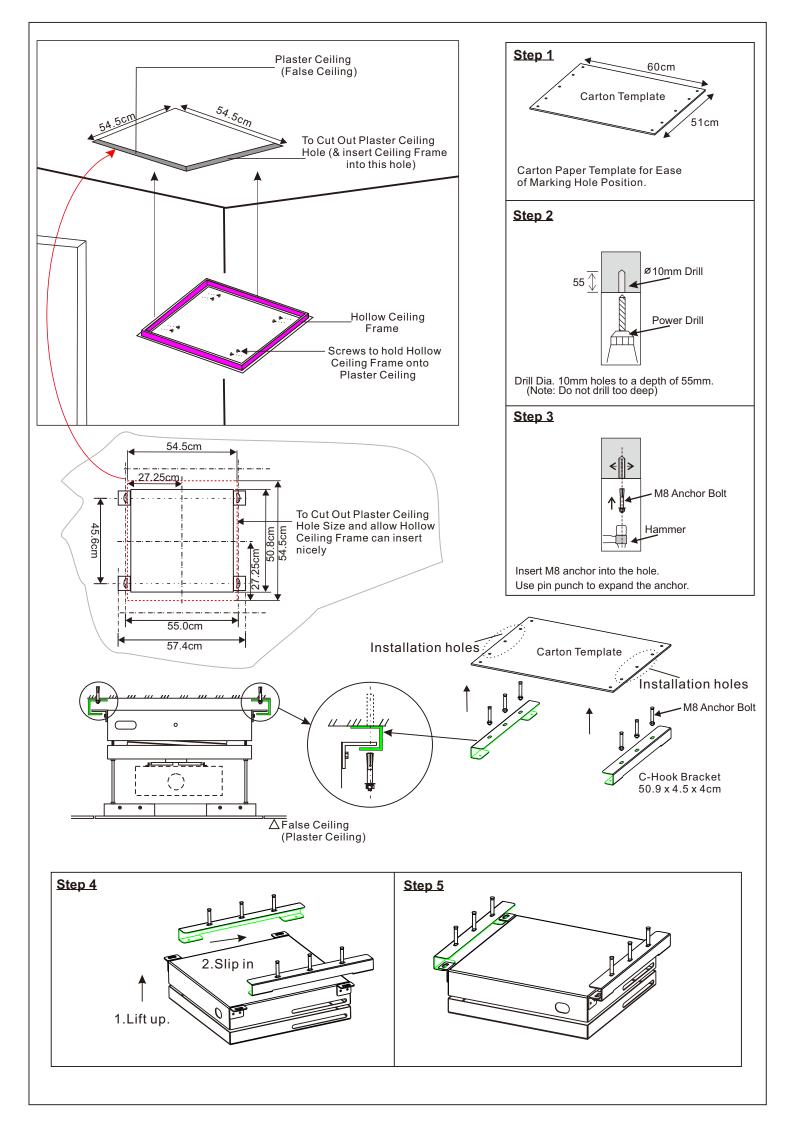

## n.com

# **Installation Guide (PLT-412)**

PLT

⚠ Important Notice: Do not turn on power to the projector lift until it is completely installed on the ceiling.

Warning: Caution with main supply and live wires. Install with qualified technician or trained personnel.











### Step 7



△ Connection of all cables to the MPC-852 (Refer to Installation Guide of MPC-852)

### Step 8



#### **Important Note**

Do not adjust the Upper Limit of the lift higher than the original factory preset position. If adjusted, the lift will move into the frame and be stopped by force and not the Upper Limit Switch. This will cause overheating of the motor, rendering the lift to being unable to operate properly.