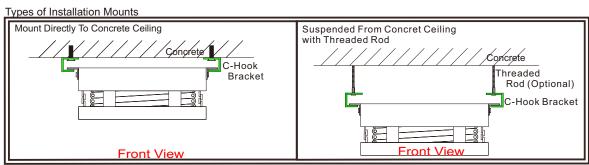

## n.com

# **Installation Guide (PLT-412)**

PLT

⚠ Important Notice: Do not turn on power to the projector lift until it is completely installed on the ceiling.

Warning: Caution with main supply and live wires. Install with qualified technician or trained personnel.











### Step 7



△ Connection of all cables to the MPC-852 (Refer to Installation Guide of MPC-852)

### Step 8



#### **Important Note**

Do not adjust the Upper Limit of the lift higher than the original factory preset position. If adjusted, the lift will move into the frame and be stopped by force and not the Upper Limit Switch. This will cause overheating of the motor, rendering the lift to being unable to operate properly.