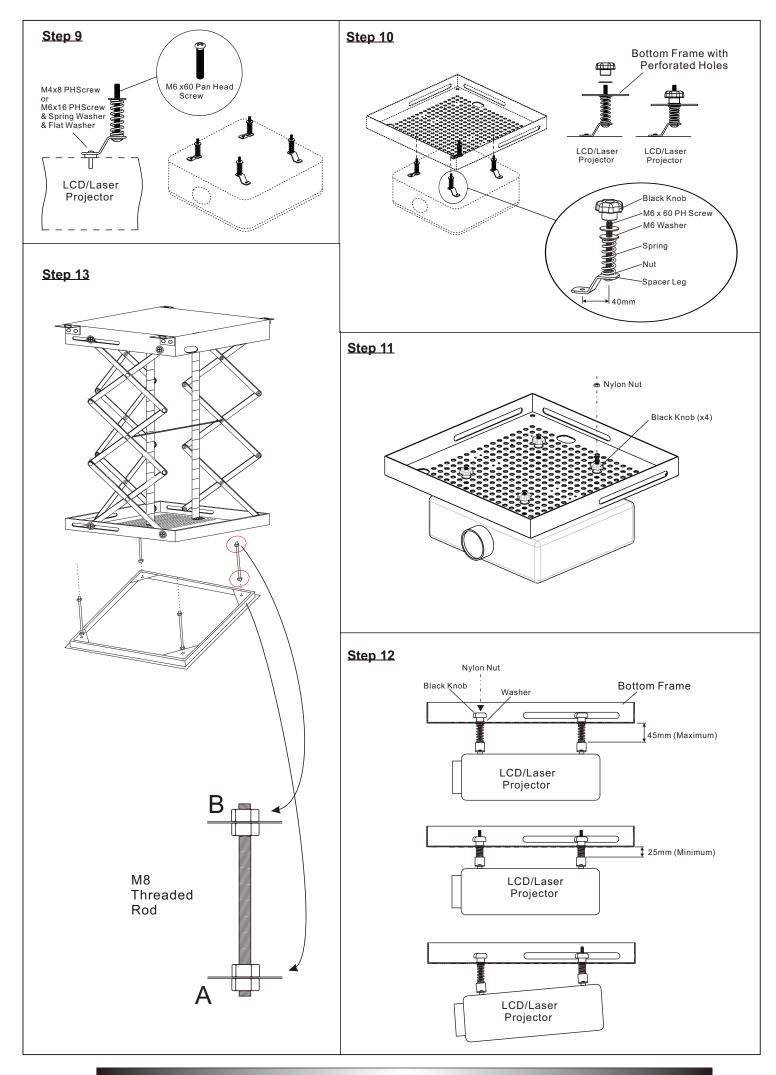

## n.com

# **Installation Guide (PLT-412)**

PLT

⚠ Important Notice: Do not turn on power to the projector lift until it is completely installed on the ceiling.

Warning: Caution with main supply and live wires. Install with qualified technician or trained personnel.











### Step 7



△ Connection of all cables to the MPC-852 (Refer to Installation Guide of MPC-852)

### Step 8



#### **Important Note**

Do not adjust the Upper Limit of the lift higher than the original factory preset position. If adjusted, the lift will move into the frame and be stopped by force and not the Upper Limit Switch. This will cause overheating of the motor, rendering the lift to being unable to operate properly.