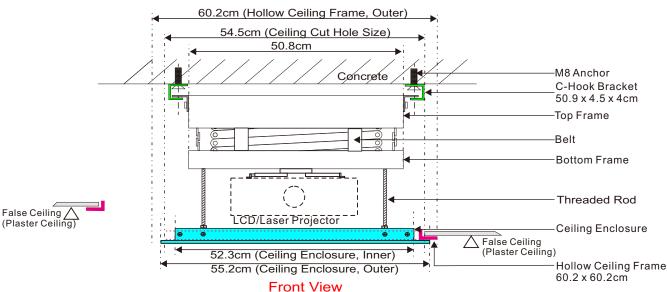

## n.com

# **Installation Guide (PLT-412)**

PLT

⚠ Important Notice: Do not turn on power to the projector lift until it is completely installed on the ceiling.

Warning: Caution with main supply and live wires. Install with qualified technician or trained personnel.











### Step 7



△ Connection of all cables to the MPC-852 (Refer to Installation Guide of MPC-852)

### Step 8



#### **Important Note**

Do not adjust the Upper Limit of the lift higher than the original factory preset position. If adjusted, the lift will move into the frame and be stopped by force and not the Upper Limit Switch. This will cause overheating of the motor, rendering the lift to being unable to operate properly.