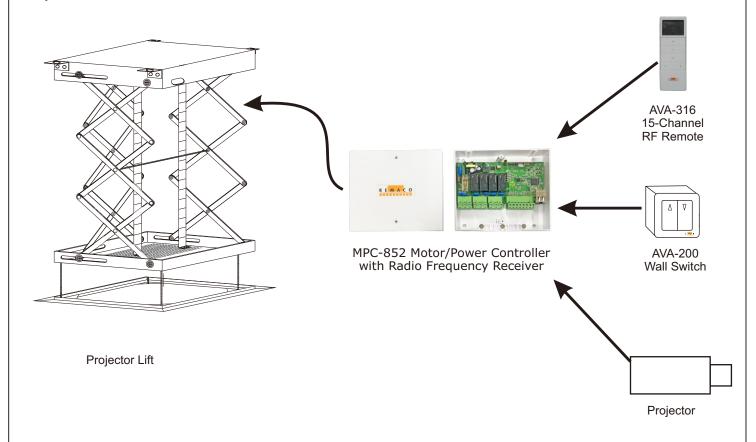

### Step 7

△ Connection of all cables to the MPC-852 (Refer to Installation Guide of MPC-852)