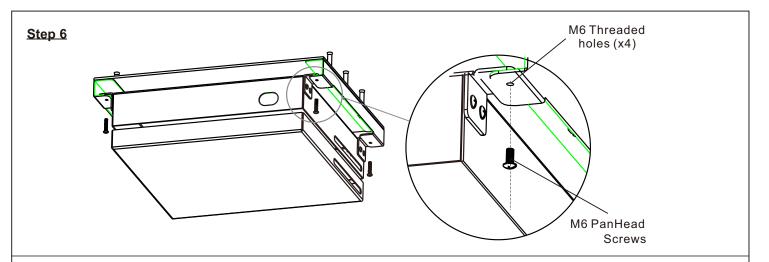

### Step 7

△ Connection of all cables to the MPC-852 (Refer to Installation Guide of MPC-852)