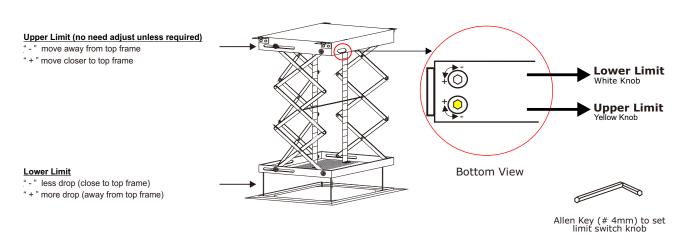

#### **Important Note**

Do not adjust the Upper Limit of the lift higher than the original factory preset position. If adjusted, the lift will move into the frame and be stopped by force and not the Upper Limit Switch. This will cause overheating of the motor, rendering the lift to being unable to operate properly.