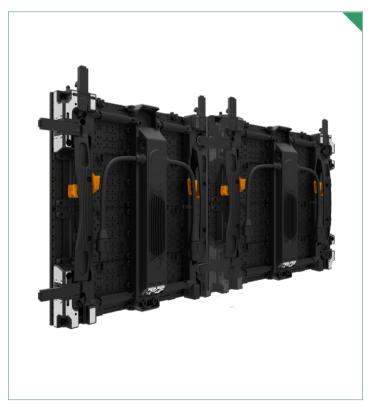

# Features:

Rental/Fix

1200 nits

3840 Hz

Front/Rear

**LED-Curve or LED-C Series** is designed for complex curvature requirement. It also provides a flexible use of the LED wall for both curve and straight application. The LED cabinet include features like fast locking systems, curve locking systems, pre-alignment, handle bar as well as front and rear service access.

### Setup and Dismantle

Magnetic pre-alignment systems.

Modular power data unit

Straight Wall