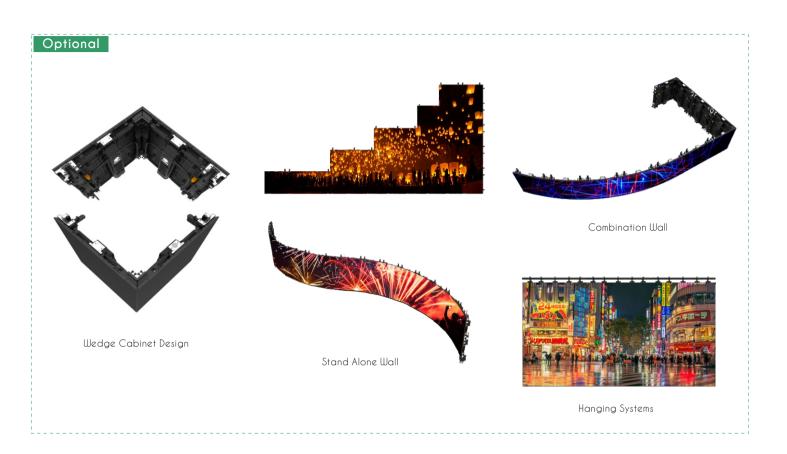

Optional Accessories like hanging mechanism, wall mount structures and mobile carts are also available.