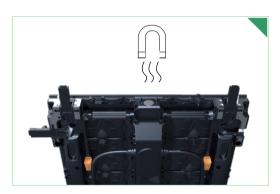

### Setup and Dismantle

Magnetic pre-alignment systems.

Modular power data unit

Straight Wall