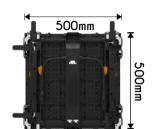

## Specifications

| LED-Curve                           |                        |                        |
|-------------------------------------|------------------------|------------------------|
|                                     | LED-C-P2.9             | LED-C-P3.9             |
|                                     |                        |                        |
| Pixel/Dot Pitch                     | 2.9mm                  | 3.9mm                  |
| Refresh Rate                        | 3840 Hz                | 3840 Hz                |
| Brightness                          | > 1 200 nits           | > 1200 nits            |
| Physical Density                    | 112,896 pixels/m2      | 65,536 pixels/m2       |
| Resolution Module (Width x Height)  | 42 x 168 or pixels     | 32 x 128 pixels        |
| Resolution Cabinet (Width x Height) | 168 x 336 pixels       | 128 x 128 pixels       |
| Contrast Ratio                      | 3000:1                 | 3000: 1                |
| Viewing Angle                       | 110/110°               | 110/110°               |
| Input Option                        | DVI, HDMI, SDI, VGA    | DVI, HDMI, SDI, VGA    |
| Dimension Module (Width x Height)   | 125 x 500mm            | 125 x 500mm            |
| Dimension Cabinet (W x H x Depth)   | 500 x 500 x 84mm       | 500 x 500 x 84mm       |
| Weight                              | 8.9 kgs                | 8.9 kgs                |
| Power Usage Average                 | 120W                   | 40W                    |
| Power Usage Maximum                 | 300W                   | 120W                   |
| Operating Temperature               | -10°C to 45° C         | -10°C to 45° C         |
| Input Voltage                       | 110 to 230Vac, 50-60Hz | 110 to 230Vac, 50-60Hz |
| Waterproof Rating                   | IP30                   | IP30                   |